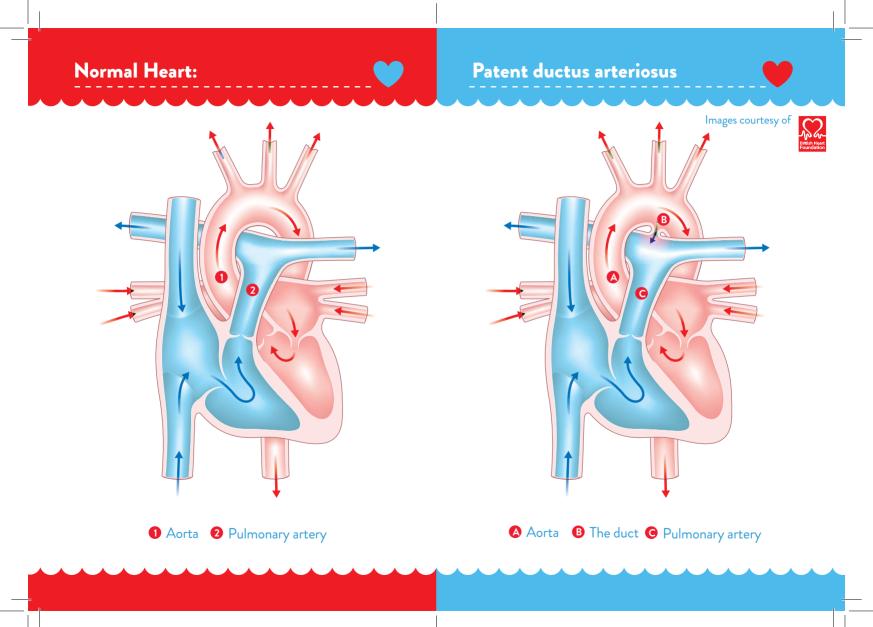

## Patent ductus arteriosus

If you have any questions or are concerned please contact the Cardiac Nurse Specialists at Bristol Royal Hospital for Children on:

> **0117 342 8286** or **0117 342 8578** 08:00-16:00 Monday to Friday